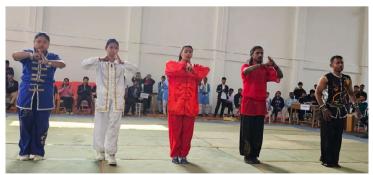

#### Programme Schedule

29th january,2024

8:00 AM: Flag Hoisting and Smriti Tarpan. 8:30 AM To 11:00 AM:

Registration, Documents
Verification & Weight Taking.
11:30 AM: Opening Ceremony &
Wushu Demonstrations.