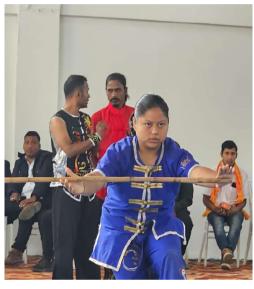

Category: Taolo Chanquan (Women)

Gold: Sheema Boruah, Pithubar Girls' Degree College. Gold: Sheema Boruah, Pithubar Girls' Degree College. Silver: Dimpee Boruah, Pithubar Girls' Degree College. Bronze: Nistha Dutta, Nandalal Borgohain City College.

> Category: Taolo Chanquan (Men) Gold: Raju Das, DHSK College

Category: Taolo Nanquan (Women)

Gold: Urbashi Saikia, DHSK College Silver: Parishmita Sonowal, N.B. City College

Category: Taolo Taijiquan (Women)

Gold: Lisa Panging, DHSK College Silver: Rakhi Gogoi, Pithubar Girls' Degree College Bronze: Preeti Munda, Pithubar Girls' Degree College

**Category: Baguazhang (Women)** 

Gold: Nistha Dutta, Nandalal Borgohain City College Silver: Rakhi Gogoi, Pithubar Girls' Degree College Bronze: Lisa Panging, DHSK College

Category: Taijijian (Women)

Gold: Rakhi Gogoi, Pithubar Girls' Degree College. Silver: Lisa Panging, DHSK College Bronze: Preeti Munda, Pithubar Girls' Degree College

Category: Jianshu (Women)

Gold: Nistha Dutta, Nandalal Borgohain City College Silver: Sheema Boruah, Pithubar Girls' Degree College Bronze: Joyshree Gogoi, DHSK College.